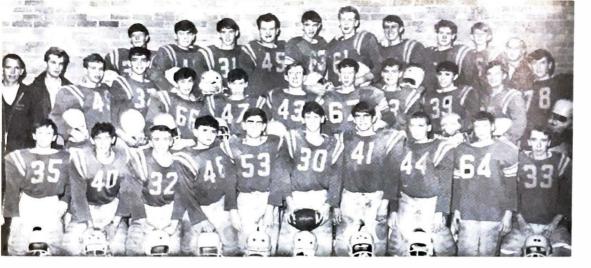

is was just a trick o' the leprechauns, according to Mr. Mac Namara. Mr. McPherson calmed everybody down by his words. As he ran back and forth in front of the office he shouted, "I shall leave last!"

Suddenly, all the English teachers said in unison, "But soft! What sound my little

eardrum breaks?'

Various students replied, "It's afiretruck!" Yes, the valiant fighters in red have come to the rescue. Once more they hear the cry, "My heroes", leave the lips of all the girls in the school. The boiler has been repaired. Peace reigns once more at Glendale and-On no! Crash! Bang! S-s-s-ssss.



"Feels like I need a haircut."



"I beseech you. •••"





"It was about this long.... "  $\,$ 



"May I please leave the room  ${}^{\bullet ?}$  "



"An easy night tonight  $1^{11}$ 

# Sports





BOTTOM ROW: Mike Chute, Bill Pasztor, Tony Tait, John Crossett, Jim Gillatly, Danny Lamb, Jim Mitchell, Dave Young, Jack Goodlett, Brad Bradburn. MIDDLE ROW: Mr. Masterson, Coach; Robin Dreyer, Manager; Bill Stevens, Ron De Roo, Richard Wood, Ed Price, Bob Stewart, Peter Kelly, David Scott, Dave Rieveley, Don Francia, Vern Tisdale. BACK ROW: Bill Robinson, Ron Deli, Chris Pettigrew, Ron De Waele, Rick Jacob, Peter Dick, Dale Avey, Mike McQuiggan, Curtis Hutcherson, Mr. Coyle, Coach.

# JUNIOR FOOTBALL TEAM

This year saw the best team Glendale has had for several years in junior football. The players now having experience, worked hard and with the help of our very competent

coaches, Mr. Coyle and Mr. Masterson, produced a good team.

This team made a good job of compensating for the 99-