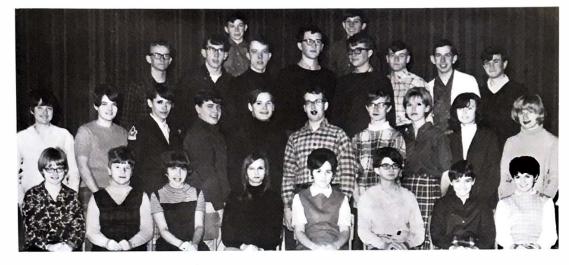

# Grades

SEATED: l'Iichelle Fleming, Sally Seghers, Cathy Petz, Il·tarlcnc Ronson, Mary Kuhlman, Karen =-.ti1Ll,dl, Dialle Avey, Susan Cardy, Debbie Rankin, IIDDLE ROW: Ilrian Ilcrcnz, Paul Scott, Judy 1'.tatz, Bonnie tacltl 1, Jle;gg)

Andrews, Betty Coulthard, Janice \Volfc, Margaret Ilossy, \lendy Balkwill, Scott Johnson, Gary Rosclart, TOP RO\; Gary Thome, Charles Cadman, Dennis Farrall, John Pow, David Scon, Tim Foster, Randy 1'.tcCurd), Clms Huch<1,'r, Ke\'in Belore, Barry Curtis, Ilart Stewart, ABSENT: Diane Langohr.