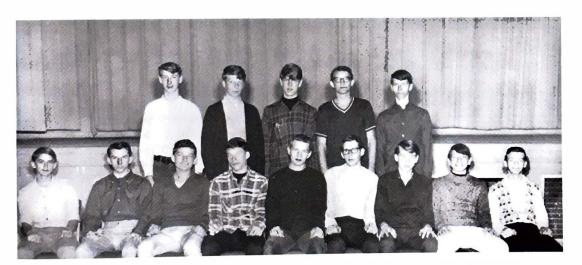

5S-9A

You may wonder what happens in a fiveyear, grade nine technical course, Well, if I told you everything I'd need two yearbooks.

Our room has the strangest nicknames. The brains of 5S-9A, Chris Moore has various names ranging from "Pooh Bear" to "Rang", Bill Putoczki is known as Billy Willy Wadlington Wollowing. "Beast" George Arvai got his name from the "frog," Wayne Mills. "Another Wayne, Wayne Hynes is called "Squeak." But our home form teacher, Mr. Clarke, will always be our Great White Leader.