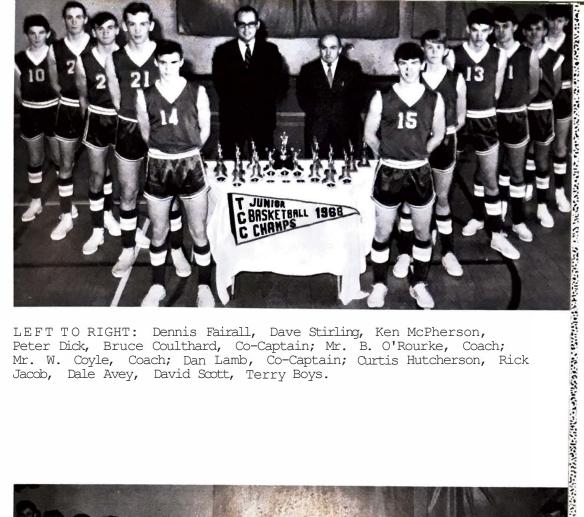

was well represented in both divisions and faced teams from Huron Park an? WCI from Woodstock, Parkside and two Simcoe teams. The tournament was an elimination tournament and the schedule was as follows:

Glendale Jrs. vs. Huron Park Jrs. Parkside Jrs. vs. Simcoe Jrs.

Glendale Srs. vs. WCI Srs. Parkside Srs. vs. Simcoe Srs.

In the fI11als Glendale Juniors defeated Simcoe Juniors, 59-41, and Glendale Seniors defeated Simcoe Seniors, 49-26. Here for the first time since 1962 Glendale had wo tricounty championships. From here the boys were headed for WOSSA to compete with other teams from Western Ontario.

### **HORTON'S**

Plumbing, Heating and Electrical Contracting

\*Pressure Systems, Repairs and Alterations

\*Metal Fabrication - Furnaces - Oil Burners

# **JUNIOR BOYS'** BASKETBALL



LEFT TO RIGHT: Dennis Fairall, Dave Stirling, Ken McPherson, Peter Dick, Bruce Coulthard, Co-Captain; Mr. B. O'Rourke, Coach; Mr. W. Coyle, Coach; Dan Lamb, Co-Captain; Curtis Hutcherson, Rick Jacob, Dale Avey, David Scott, Terry Boys.

# **SENIOR BOYS' BASKETBALL**



LEFT TO RIGHT: Mason Armstrong, George Ellis, Gary Ghent, John Foris, Ted Carmichael, John Byrnes, Co-Captain; Mrs. B. O'Rourke, Coach; Mr. W. Coyle, Coach; Chris Coulthard, Co-Captain; Rick Todd, Rick Breen, Larry Howse, Craig Carle.

### **JERRY SEGHERS**

General Insurance and Real Estate Auto - Fire - Hail - Life - Etc. "INSURE and BE SURE" Phone 874-4403 Office, Aylmer 773-8471 Hamilton, WARD and CATHERS INSURANCE SERVICE LIMITED

# **GARF SPEAKS**

Firs, i'd lyke ta thanke de edditorrs fer alowin mee ta wryte en de s