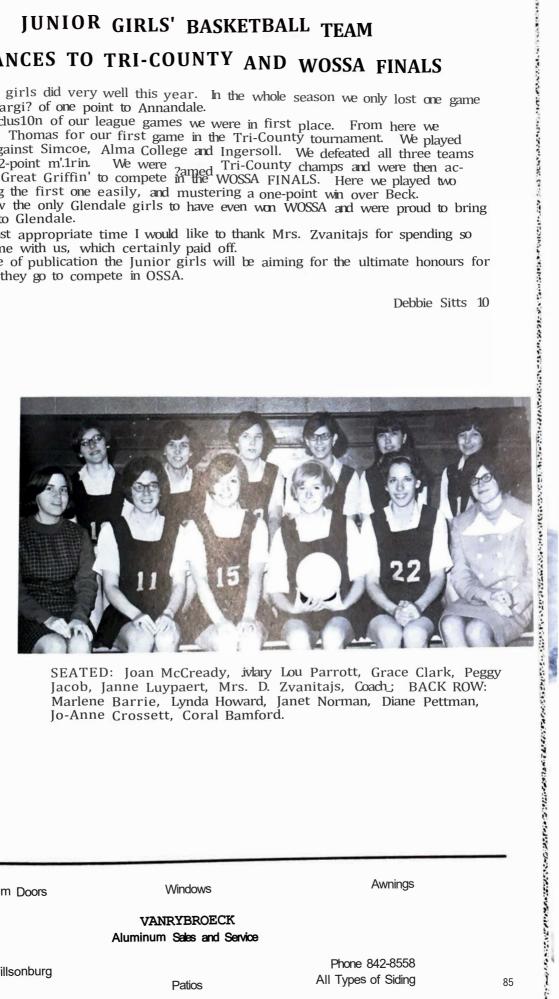

The star of the junior girls' basketball team was sidelined this season, due to an operation to remove her planters' warts from the bottom of her feet. We are happy to say, however, that Joanne Crandall will be in top condition for next