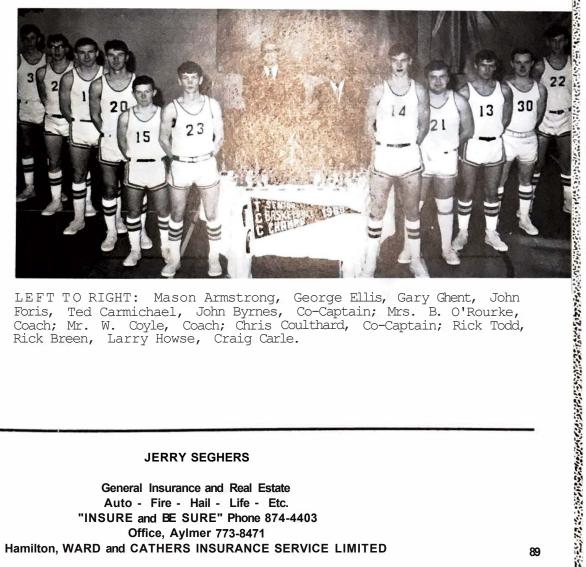

RICHARD BREEN-Rick will probably spend most of his time trying to prove parallel lines meet at one point. He has been active in basketball and football while at Glendale. Rick hopes to go to Waterloo University and be a scientist of some son. Best of luck.

CHRIS COULTHARD-Tells us that despite his background of basketball, student council, cadets, basketball, football and basketball, he would like to seek life's fortune as the owner of a casino. His pet peeve is not enough homework but this will be different when he goes to Western.

RICK TODD-Rick seems to have a lot going for him. Rick plans to broaden his education by taking Gr. 13 in two years. He plans to be a physical education teacher but we foresee him as cleaning 'pudgy' footballs for the N. F. L. Best of luck, Rick.

# **SA-12B**

Bill Stevens

Dennis Scott

Mary Lou Rockx

Ed Curtis

Ted Carmichael

**Margaret** Gennuska

Gary Ghent

John Byrnes

Cheryl Priester

Mike Hurley

John Sunnacz

Karen Belore

Uwe Meyer

Mason Armstrong

Nancy Goodlett