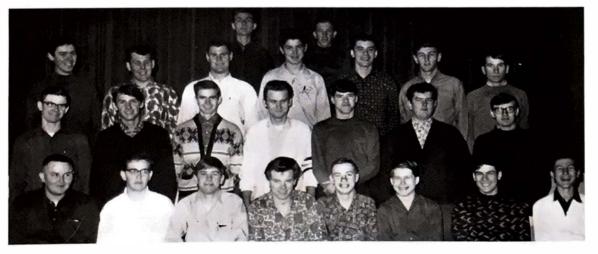

### **FANTASTIC**

LAST BUT NOT LEAST:

13

During the past few weeks it has been rumoured that the select students of this class are undoubtedly the finest grade 13 graduates that have ever graced Glendale's hallowed halls. I would like to take this opportunity to say that we have enjoyed this year so much that many students have decided to return again next year.

The great magnetism and charm exhibited by our class both on campus and off has resulted in wide acclaim internationally - so much so in fact, that a famous author has decided to write a book about us. Entitled "The Case of 24", it will sell for \$4. 46 (tax included).

Although some teachers find our class hard to get along with, many of them will actually go out of their way to commend our actions. Why, only the other day Mr. Morling paid a group of us a call to wish us all "Good Luck" in our future endeavours.

Grade 13 is especially noted for its athletic prowess. The backbone of both the Cross-Country and Track and Field teams was made up of that dynamic duo of McPherson and Innanen. And what would the senior basketball team be without those four stars - Chris Coulthard, Rick Todd, John Feris and Rick Breen?

We also possess two outstanding stars of the Glendale Gridiron in the persons of P. Calvin Gibson and J. Richard Todd.

Our feminine counterparts are no slackards themselves. Jo-Anne Crossett, Grace Clark, Peggy Jacob, Sharon Braun and Joan McCready were all active participants in the senior girls' volleyball this year.

The core of the senior girls' basketball team was composed of three great players - Grace (Swish) Clark, Peggy (Stretch) Jacob and Anna Lyn (Hook)

And who could compare to David Thompson, our master magician and internal combustion expert? Who else could start a fire in his pocket and pretend not to notice it?