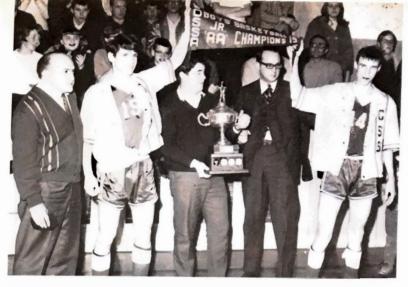

## THE PEP CLUB

The Pep Club was formed by the cheerleaders in February of 1968. The main purpose of this club was to cheer the Griffs at their Tri-County games. The turnout for this club was surprisingly good. If you were a member you did not have to pay to see the Glendale games at the Tri-County and you had a reserved seat for these games. Membership was free; so members saved about two dollars by joining this club. At two home games before Tri-County some members were present and the Glendale cheering section did not go unnoticed. Then until March 9 they talked as little as possible so as to save their voices for hollering, yelling and cheering. With this training, Pep Club members were prepared for March 9 when Tri-Country championships were at Glendale. Congratulations to the cheerleaders on the roaring success of this club. I hope that it will be continued in future years.

But it is the student body that makes a successful Student Council. Without the support received this year, we on the council believe that it would not have been "The year of the Griffin!"

Ted

Ted Carmichael, Prime Minister