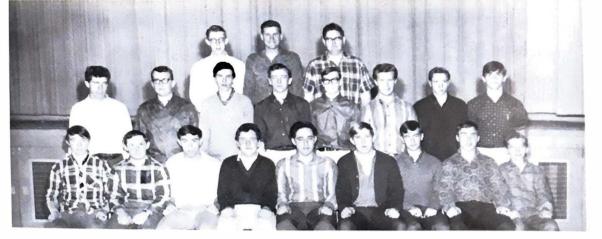

4 S 9 A

\$ 9 B

SEATED: Be'' Haley, Glen Rohrer, Brian Smith, Martin Thome, Greg Herron, Richard Wood, Allan !laint::r, Dan Wybo, Peter Rohrer, 1'IJDDLE ROW: Ron Parry, Jim DeCap, Vern Tisdale, Peter Beechcy, Ron Dc\s·ack, [d1/4-ard Robbins, Harold Patterson, TOP RO\v: Ross Scanlan, Glenn Biggs, Rick 1'.lcCall. ABSENT: Russ Gorve11.

4 \$ 9

SEATED: Wayne Pankratz, John Crossett, Steve Prouse, Joe Popp, Andy Van Wyk, Don Beattie, Joe Sutherland, Harvey Chapman, Larry Boughner. MIDDLE ROW: Warren Wilson, John Monsere, Lom Gaines, Bill Orr, Gord Shearer, Mike McQuiggan, Jim Winters, Rick Barrett, Dave Haley. TOP ROW: Ron Vinnai, Wayne Powers, Randy Ball, Rick Kent, ABSENT: Harry Knight, Roger Ellis.