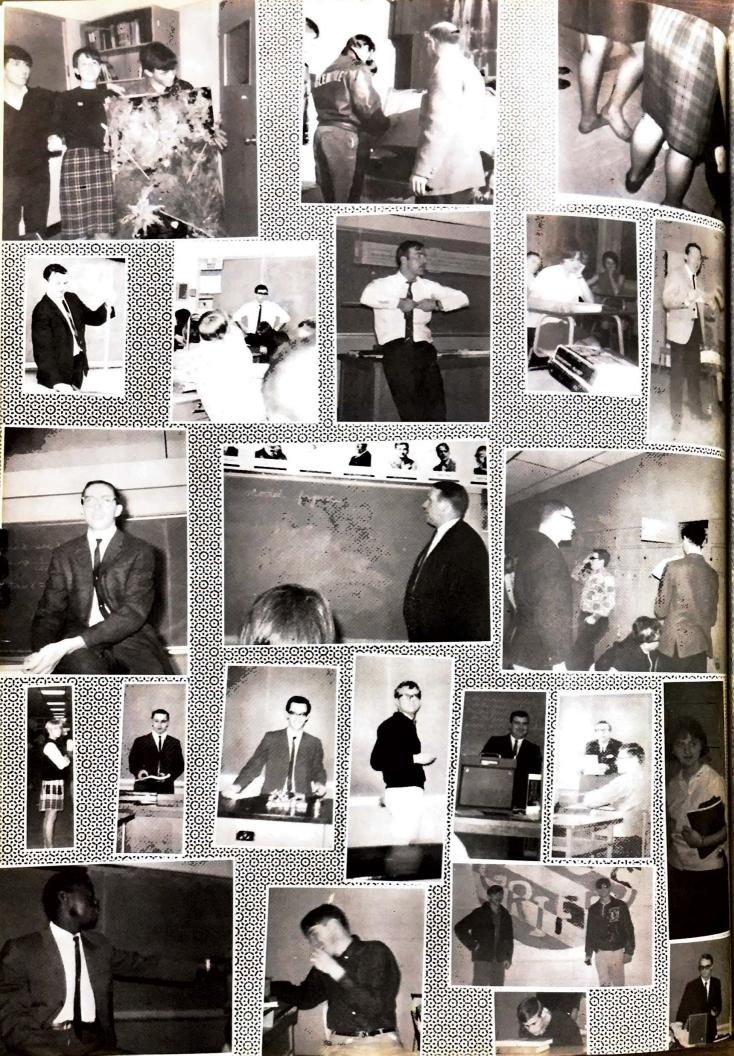

#### **FACULTY**

SEATED: Mrs. G. Williams, Sec.; Mrs. T. Woon, Sec.; Mrs. L. Kydd, Miss C. Ross, Mrs. E. Hermanovics, Mr. J. Parker, Vice-Principal; Mr. J. D. McPherson, Principal; Mrs. F. Vance, Mrs. F. Wirth, Mrs. E. Benning, Mrs. D. Zvanitajs, Mrs. R. Van Daele, Sec. MIDDLE ROW: Mr. H. Neumann, Mrs. J. Morling, Mr. T. Woon, Mr. W. Armstrong, Mr. B. O'Rourke, Mr. D. Truman, Mr. K. Laur, Mr. M. Muldoon, Mr. T. Morrissey, Mr. R. Van Daele, Mr. R. Kriense Lokker, Mr. M. McNamara. Mr. B. Clarke, Mr. R. Hodgson, Mr. C. Faulds. TOP ROW: Mr. J. Neale, Mr. W. Price, Mr. D. Sykes, Mr. J. Barrow, Mr. T. Koza, Mr. H. Atkinson, Mr. F. Kuhl, Mr. J. Lindsay, Mr. H. Casey, Mr. E. Heacock, Mr. A. Chopka, Mr. W. Coyle, Mr. V. Smith. ABSENT: Mr. R. Lewis, Mr. S. Jackson, Mr. A. Black, Mr. R. Masterson, Mr. G. O'Connor, Mr. G. Ramsey, Mr. P. Twiddy.

R. Masterson & Wood, Shews V. Vanthuck H. J. Athinson R. Masterson R. Wordson ak Black B.A. Clarke To Report of the Townson Mars. E. Hermanovices My Carry Report of the Dark P. M. Turddy T. Koza Report of the Colonor of the Medical Standard Stand