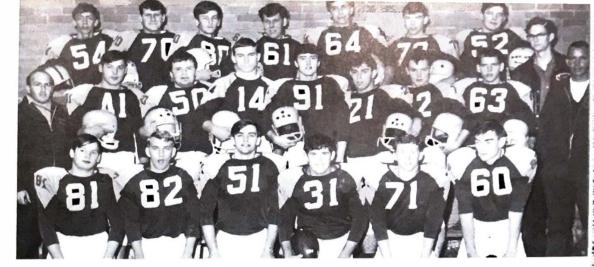

|---------|
|    | Glendale              | 16       | Glendale              | 20      |
| 3. | Annandale<br>Glendale | 18<br>18 | 4. A. V.S.S. Glendale | 19<br>8 |
| 5. | Aylmer                | 24       | 6. Parkside           | 6       |
|    | Glendale              | 6        | Glendale              | 34      |

The team finished in third position this year having won 3, tied I, and lost 2-They finished behind A. V. S.S. and Aylmer. Many of this year's players are returning next year and hope for even a better season than this proved to be.

On behalf of both Griffin teams I would like to thank Mr. Coyle and Mr. Masterson for heir tie  $\cdot$  3-mg idance in coaching and producing two very excellent teams. We wont be satisfied with less than the Tri-County bowl next year.

Peter Dick



FRONT ROW: Rick Lockstein, Howard Miller, George Wiltshire, Dan MacRae, Mel Hopper, Dennis Martin. MIDDLE ROW: Mr. Coyle, Coach; John Glass, Rick Todd, Gary Ghent, Blake Long, Gord Cadotte, Larry Howse, Tom Thompson, Mr. Masterson, Coach. TOP ROW: Tony Zylstra, Glen Kitchen, Craig Carle, Tom Corbett, Larry Philips, Gene Ball, Bob McClintock, Tom Millard, Manager.

# SENIOR FOOTBALL TEAM

The senior squad this year was led by Gary Ghent, a newcomer to Glendale who proved to be a very good quarterback for the Griffins. He ran well and threw to Wayne Rooke, Gord Cadotte and Gene Ball with great accuracy. The ground attack was led by Blake Long and Dan MacRae who smashed through the opposing lines for many first downs.

On defense, Dennis Martin, George Ellis, Greg Lambden and Mel Hopper wer