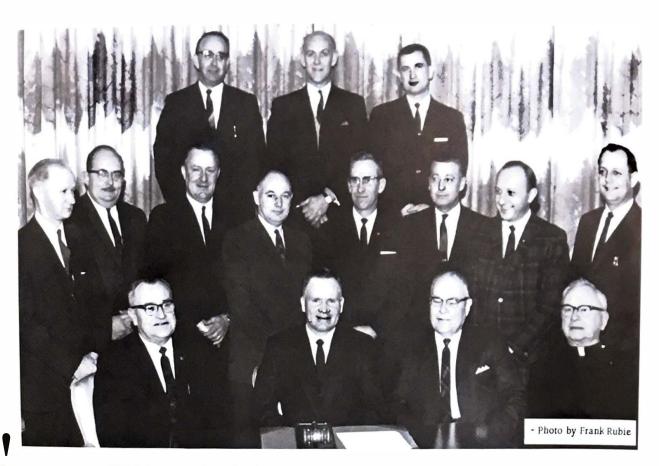

#### TILLSONBURG DISTRICT HIGH SCHOOL BOARD

SEATED: W. P. Kirkwood, Superintendent of Secondary Education, R. Howey, Chairman of the Board, R. Hawkins, Rt. Rev. Msgr. O'Neil. MIDDLE ROW: S. Ronson, S. McKibbon, J. Helsdon, O. Hawkins, J. Maguire, W. Bugler, Dr. Charles Stickel, F. Benner. TOP ROW: A. Ronson, Dr. Alan Ferrie, H. Verhoeve.