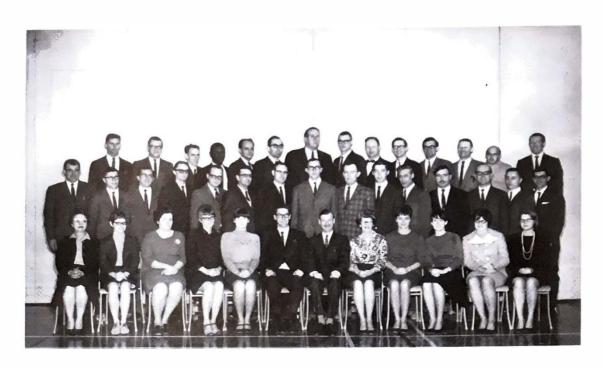

#### **FACULTY**

SEATED: Mrs. G. Williams, Sec.; Mrs. T. Woon, Sec.; Mrs. L. Kydd, Miss C. Ross, Mrs. E. Hermanovics, Mr. J. Parker, Vice-Principal; Mr. J. D. McPherson, Principal; Mrs. F. Vance, Mrs. F. Wirth, Mrs. E. Benning, Mrs. D. Zvanitajs, Mrs. R. Van Daele, Sec. MIDDLE ROW: Mr. H. Neumann, Mrs. J. Morling, Mr. T. Woon, Mr. W. Armstrong, Mr. B. O'Rourke, Mr. D. Truman, Mr. K. Laur, Mr. M. Muldoon, Mr. T. Morrissey, Mr. R. Van Daele, Mr. R. Kriense Lokker, Mr. M. McNamara. Mr. B. Clarke, Mr. R. Hodgson, Mr. C. Faulds. TOP ROW: Mr. J. Neale, Mr. W. Price, Mr. D. Sykes, Mr. J. Barrow, Mr. T. Koza, Mr. H. Atkinson, Mr. F. Kuhl, Mr. J. Lindsay, Mr. H. Casey, Mr. E. Heacock, Mr. A. Chopka, Mr. W. Coyle, Mr. V. Smith. ABSENT: Mr. R. Lewis, Mr. S. Jackson, Mr. A. Black, Mr. R. Masterson, Mr. G. O'Connor, Mr. G. Ramsey, Mr. P. Twiddy.